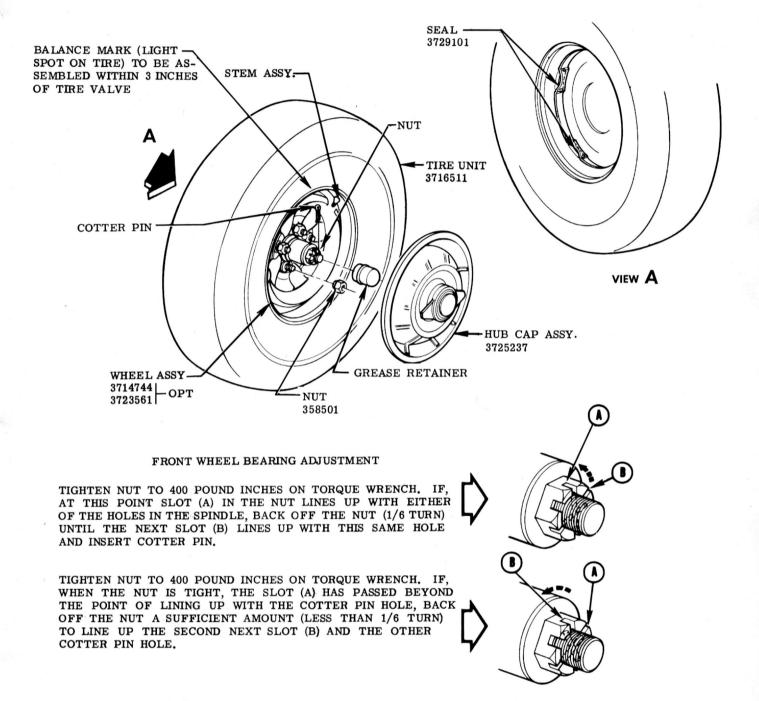

ALL TIRES OF SAME SIZE AND PLY RATING FURNISHED WITH ANY VEHICLE SHALL BE OF SAME MAKE

NOTE: IT IS IMPORTANT THAT WRENCHES BE CHECKED PERIODICALLY TO MAINTAIN SPECIFIED LOAD.

SEE LUBRICATION CHART SECTION 14