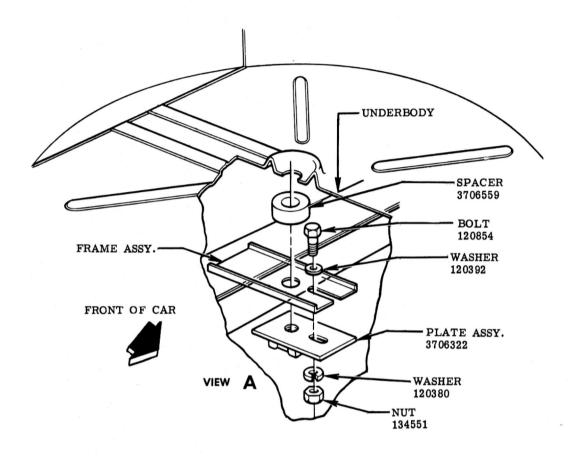

| vv |  | Œ | <br> |  |
|----|--|---|------|--|
|    |  |   |      |  |

|      |      |                 |       |     |     | NAME CORVETTE INSTRUCTION MANUAL |               |                 |       |           |  |
|------|------|-----------------|-------|-----|-----|----------------------------------|---------------|-----------------|-------|-----------|--|
|      |      |                 | 7.00  |     |     | REF.                             | DRAWN<br>W.S. | CHECKED<br>N.D. | SECT. | SHEET     |  |
|      |      |                 |       |     |     | DATE                             | PART No.      | 704000          | 10    | 10   1.00 |  |
| DATE | SYM. | REVISION RECORD | AUTH. | DR. | CK. | 9-15-55                          |               | 726900          |       |           |  |